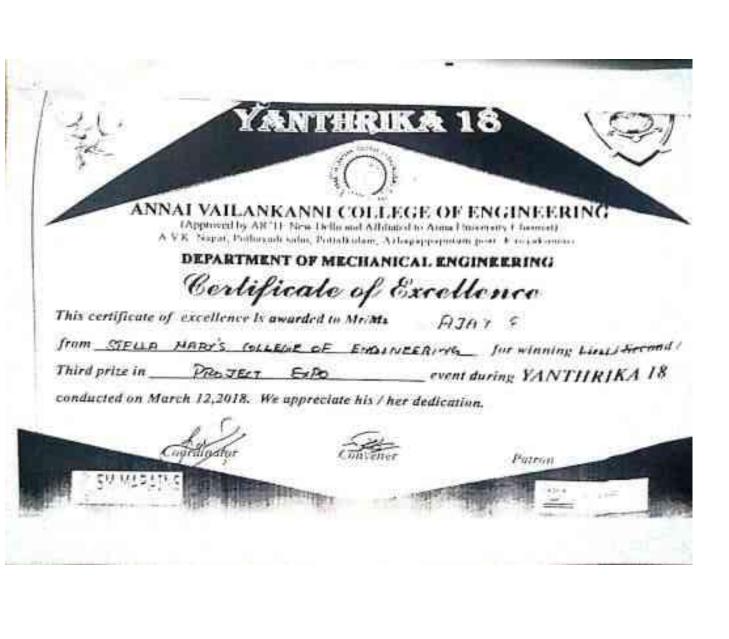

---------------------------------------------------------------------------------------------------------------------------------------------------------------------------------------------------------------------------------------------------------------------------------------------------------------------------------------------------------------------------------------------------------------------------------------------------------------------------------------------------------|------------|----|
| William the second Street Second Seco |            | 50 |

STELLA MARY COLLEGE OF ENGINEERING Wen the SECOND place in the event

POSTER PRESENTATION of the National Level Technical Symposium organised

by department of Mechanical Engineering on 19-march-2018

CONVENTOR INDOPERSOR INDO











# UNIVERSITY COLLEGE OF ENGINEERING

(ANNA UNIVERSITY CONSTITUENT COLLEGE)
KONAM NAGERCOLL-629004.

DEPARTMENT OF ELECTRONICS AND COMMUNICATION ENGINEERING

| Dertiliente de line