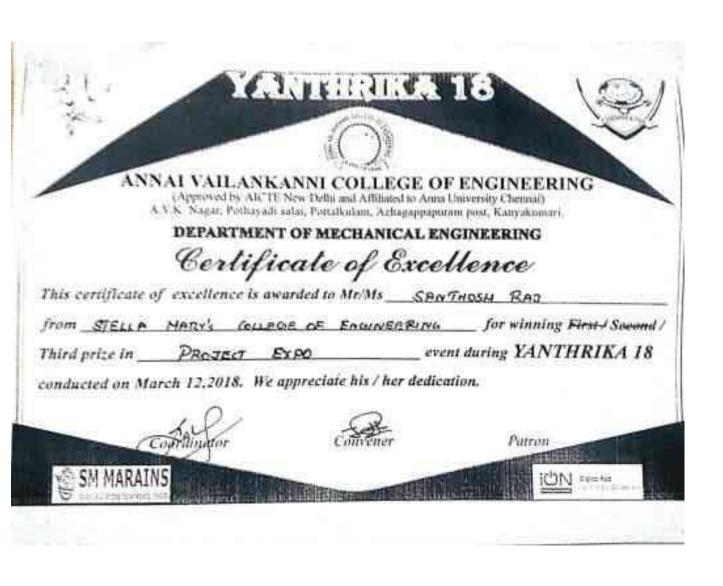

-------------------------------------------------------------------------------------------------------------------------------------------------------------------------------------------------------------------------------------------------------------------------------------------------------------------------------------------------------------------------------------------------------------------------------------------------------------------------------------------------------|------------|----|
| William the second Street Second Seco |            | 50 |

STELLA MARY COLLEGE OF ENGINEERING Wen the SECOND place in the event

POSTER PRESENTATION of the National Level Technical Symposium organised

by department of Mechanical Engineering on 19-march-2018

CONVENTOR INDOPERSOR INDO











# UNIVERSITY COLLEGE OF ENGINEERING

(ANNA UNIVERSITY CONSTITUENT COLLEGE)
KONAM NAGERCOLL-629004.

DEPARTMENT OF ELECTRONICS AND COMMUNICATION ENGINEERING

| Dertiliente de line