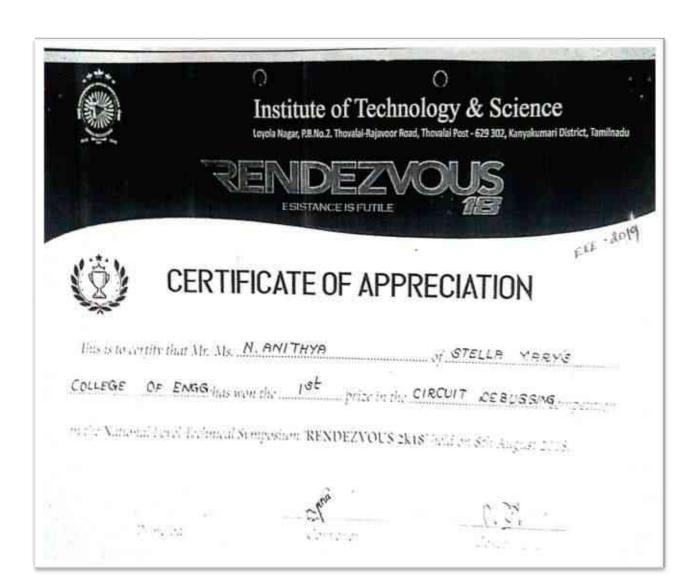

ER'S STELLE MER'S STELLE MER'S STELLE MER'S STELLE MER'S STELLE MER'S STELLE MER'S STELLE MER'



### Students Achievements

Academic Year 2018-2019

| St No. | Depart | Student Name | Event Name            | Awards  | Program name                                                 | Date                   |
|--------|--------|--------------|-----------------------|---------|--------------------------------------------------------------|------------------------|
| 1      | EEE    | P.Asha Rani  | Paper<br>presentation | l Prize | Symposium,<br>Arunachala College of<br>Engineering for women | 13<br>February<br>2019 |
| 2      | EEE    | N.Anithya    | Paper<br>presentation | 1 Prize | Symposium,<br>Arunachala College of<br>Engineering for women | 13<br>February<br>2019 |

Philodole State Co.







# CERTIFICATE OF APPRECIATION

|             | 30    |                           | *************************************** | of             |       | MARYE