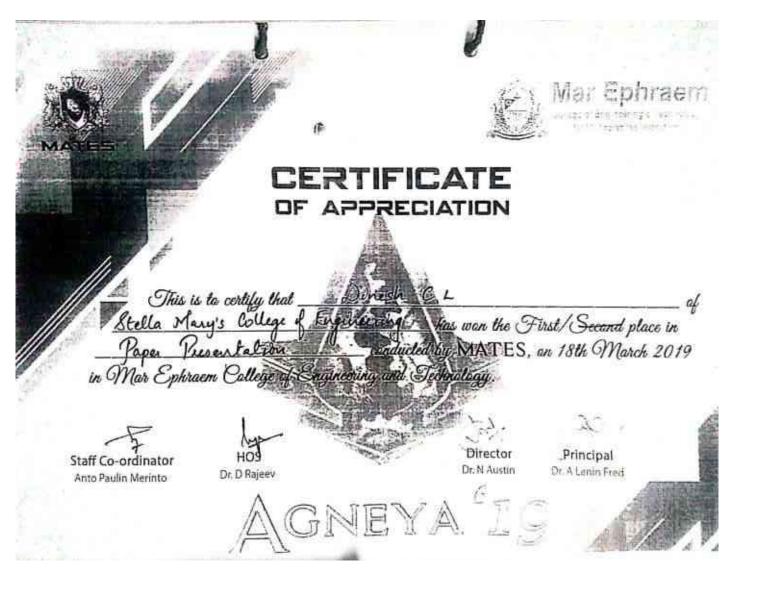

k19 on 16th February 2019.

Coordinator

HOD





NAGERCOIL-3

DEPARTMENT OF MECHANICAL ENGINEERING

# **MECHRAND 2K19**

# Certificate of Appreciation

This is to certify that

Mr/Ms......K.SURYA

of STELLA MARY'S CALLEGE OF ENGINEERING......
has won SECOND prize in Paper Presentation
on the topic Bis 6/06 FRM MISCHEN HASTE CONDUCTED by

Mechrand 2k19 on 16th February 2019.









# MECHRAND 2K19

Certificate of Appreciation

1000

HOD

Coordinator



# OF APPRECIATION

This is to certify that Bola Williams M

Stella Mary's rolling of Engineering has man the First Second place in Pager. Presentation conducted the MATES, an 18th March 2019 in Mar Ephraom Callego of Engineering and Technology.

Staff Co-ordinator

Di Di Rejeev

Director Dr. N. Austra

Principal Dr. A Lordy fred

AGNEYA"







# CERTIFICATE OF APPRECIATION

This is to certify that \_ARAVIND: M.S.

Stella Mary's Lollege of Engineering \_ has wan the Tirst/Second place in \_\_\_\_\_\_\_ conducted by MATES, an 18th March 2019 in Mar Ephraem College of Engineering and Technology.

Staff Co-ordinator Anto Paulin Merinto

HOS Dr. D Rajecy

Director Dr. N Austin

Principal De Atsonitival

AGMEYA'



#### OF ACHIEVEMENT

This is to certify that

- M. ABDUL BASITH

has participated and secured first / second position for the paper presentation entitled

Synthesis And Ambrit of 80 of lorend lof shikuship in the National Level Conference on Recent Trends & Developments in Mechanical Engineering (CHAKRA 19) on 22° February 2019 at Bethlahem Institute of Engineering Karungal

EW4

DEPARTMENT OF

The Art of the second