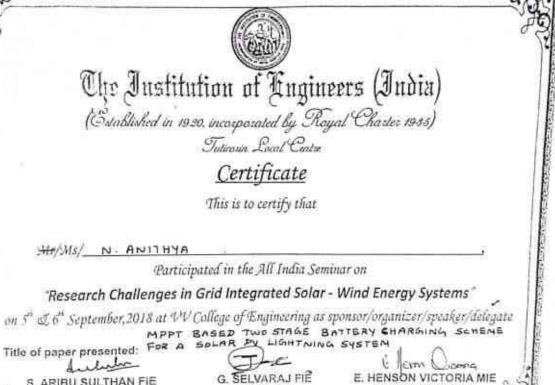

|

Principal

Convener



# Che Institution of Engineers (India)

(Established in 1920, incorporated by Royal Charles 1938)

Tuticoun Local Centre

# Certificate

This is to certify that

HOMS B. ANNIE AKSHAYA

Participated in the All India Seminar on

"Research Challenges in Grid Integrated Solar - Wind Energy Systems"

on 5" & 6" September, 2018 at VV College of Engineering as sponsor/organizer/speaker/delegate Title of paper presented: Accessible condinant serve and wind Bosep STRAGT LIGHT

S. ARIBU SULTHAN FIE CHAIRMAN

G. SELVARAJ FIE CONVENER

E. HENSON VICTORIA MIE



CONVENER

HON.SECRETARY

S. ARIBU SULTHAN FIE

CHAIRMAN

NAGERCOIL-3

DEPARTMENT OF MECHANICAL ENGINEERING

Mech - Bell9

# MECHRAND 2K19

Certificate of Appreciation

This is to certify that Mr/Ms......A: MUTHU MAN!

of ......STELLA. MARY'S COLLEGE OF ENGINEERING.......
has won .....SECOND........prize in Paper Presentation on the topic BIOGRAS. FROM KUTCHEN MASTE...conducted by Mechrand 2k19 on 16th February 2019.

Coordinator

HOD





NAGERCOIL-3

DEPARTMENT OF MECHANICAL ENGINEERING

# **MECHRAND 2K19**

# Certificate of Appreciation

This is to certify that

Mr/Ms......K.SURYA

of STELLA MARY'S CALLEGE OF ENGINEERING......
has won SECOND prize in Paper Presentation
on the topic Bis 6/06 FRM MISCHEN HASTE CONDUCTED by

Mechrand 2k19 on 16th February 2019.









# MECHRAND 2K19

C