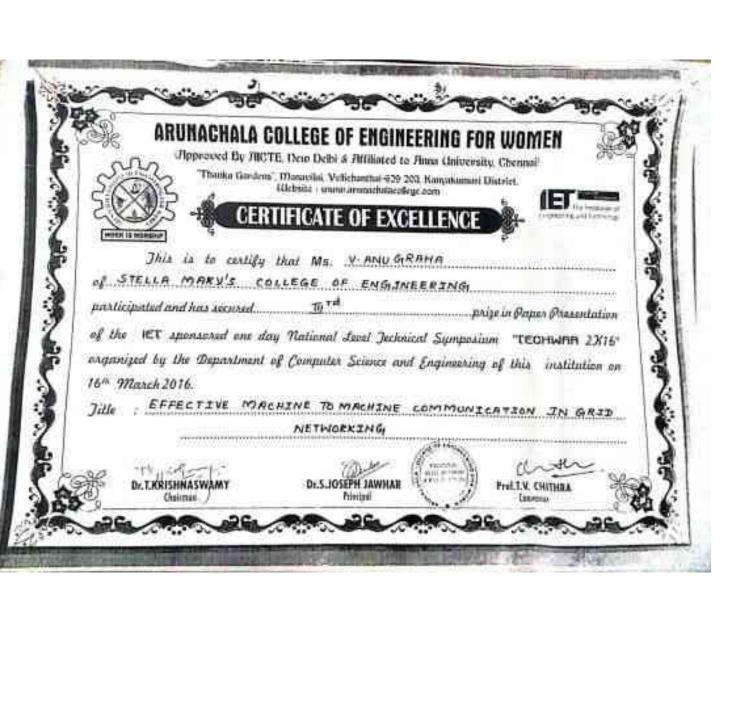

t | Yr. Dept.                 |  |  |  |
| 1    | ANISH G J           | 3 <sup>nt</sup> year mech |  |  |  |

Selected students are required to attend our ANSYS one day session on 19th & 20th march 16 (9am to 4pm) @ CADD CENTRE. Nagbercoil before participation in National round.

National round has been scheduled on 25th & 26th Mar 16 @ Hyderabad .

Contestants are requested to reach above centre before with our delay.

Hearty Congratulations for the students selected for National & wishing him all very best for final rounds.

Tranking You

With Regards.

Aligusamy 9244500500 Vagercoil.

Матацет

Franchisee

: Sree Cadd Solutions Pvt.Ltd

Corporate Office

: #5, Sir P.S. Sivasamy Salai, Mylapore, Chennai- 600 004, India. Ph : 044-2499 4578 www.caddcestre.co.in

Authorised Training centre







## Stella Mary's College of Engineering Anuthenmanyilar, kallukattiJunetion, AzhikalPost, Kanyakumari District. 62020;

### Student Project Details

### Academic Year 2016

| Departmen | Student Name      | Register<br>Number | Name of the Project                                                                                         | Guide<br>Nume               | Year |
|-----------|-------------------|--------------------|-------------------------------------------------------------------------------------------------------------|-----------------------------|------|
| CSL       | Sahaya Archana .A | 96351440500<br>2   | A Novel Frame Work For<br>Breast Tumor Segmentation<br>and Classification using<br>Extreme Machine Learning | Dr.F.R.Shmy<br>Malar AP/CSF | 2016 |

ETELL PARTY SE