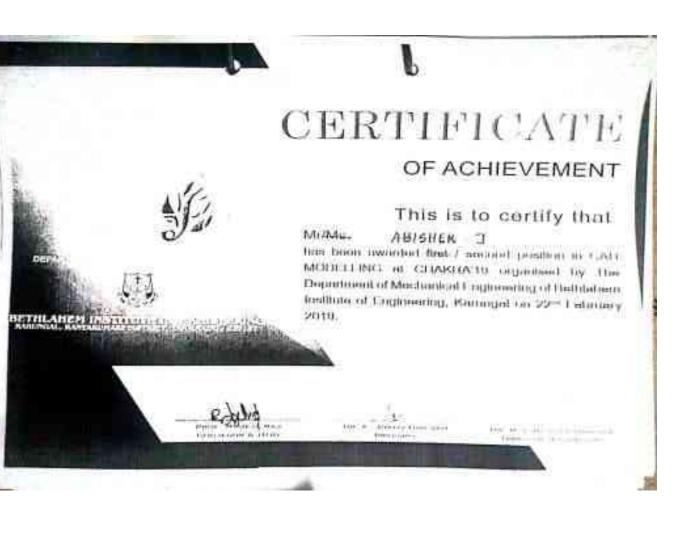

tin

Principal De Atsonitival

AGMEYA'



#### OF ACHIEVEMENT

This is to certify that

- M. ABDUL BASITH

has participated and secured first / second position for the paper presentation entitled

Synthesis And Ambrit of 80 of lorend lof shikuship in the National Level Conference on Recent Trends & Developments in Mechanical Engineering (CHAKRA 19) on 22° February 2019 at Bethlahem Institute of Engineering Karungal

EW4

DEPARTMENT OF

The Art of the second



#### OF ACHIEVEMENT

This is to certify that

(MODFREY MOHAN

has been awarded first / -second- position in SPELL-BEE at CHAKRA'19 organised by The Department of Mechanical Engineering of Bethlahem Institute of Engineering, Karungal on 22nd February 2019.

DEPARTMENT

CONVENDE & HOD

DH. A. JUSTIN DIRAVIAM

DR. R. I. HAMBAN NEWHTAN







# CertificatE

| F Fogg