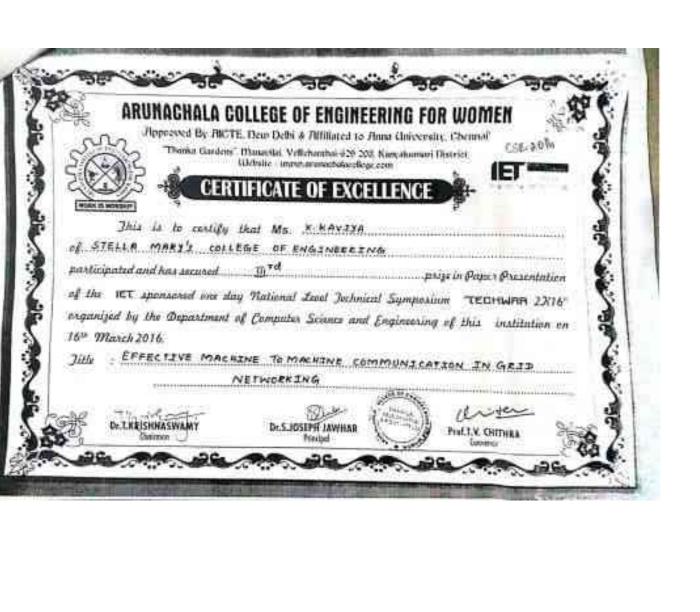

# 7.2.1 Describe at least two institutional best practices

#### **BEST PRACTICE -I**

#### 7.2.2.1Title of the Practice