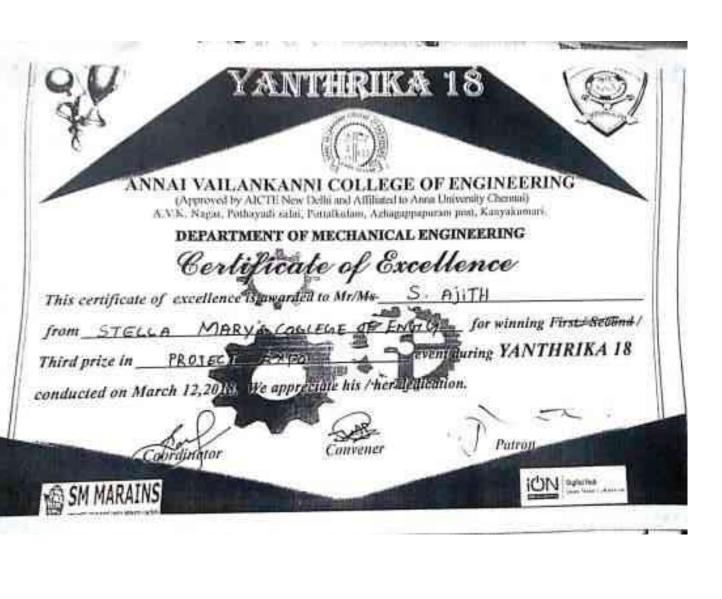

-----------------------------------------------------------------------------------------------------------------------------------------------------------------------------------------------------------------------------------------------------------------------------------------------------------------------------------------------------------------------------------------------------------------------------------------------------------------------------------------------------|------------|----|
| William the second Street Second Seco |            | 50 |

STELLA MARY COLLEGE OF ENGINEERING Wen the SECOND place in the event

POSTER PRESENTATION of the National Level Technical Symposium organised

by department of Mechanical Engineering on 19-march-2018

CONVENTOR INDOPERSOR INDO











# UNIVERSITY COLLEGE OF ENGINEERING

(ANNA UNIVERSITY CONSTITUENT COLLEGE)
KONAM NAGERCOLL-629004.

DEPARTMENT OF ELECTRONICS AND COMMUNICATION ENGINEERING

| Dertiliente de line