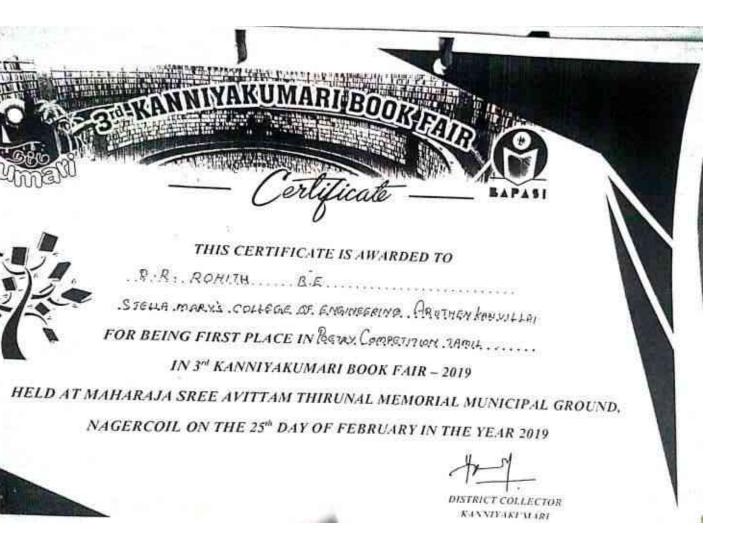

|
| - Control of the Cont |                     | HICE    | -      |                  | Princip      | rid:      | 11         | A STATE OF THE PARTY OF THE PAR |





# **TertificatE**

| ENAIN EERUVA                 | Has Doc                     | mili / purticis<br>des biorisses (sous To