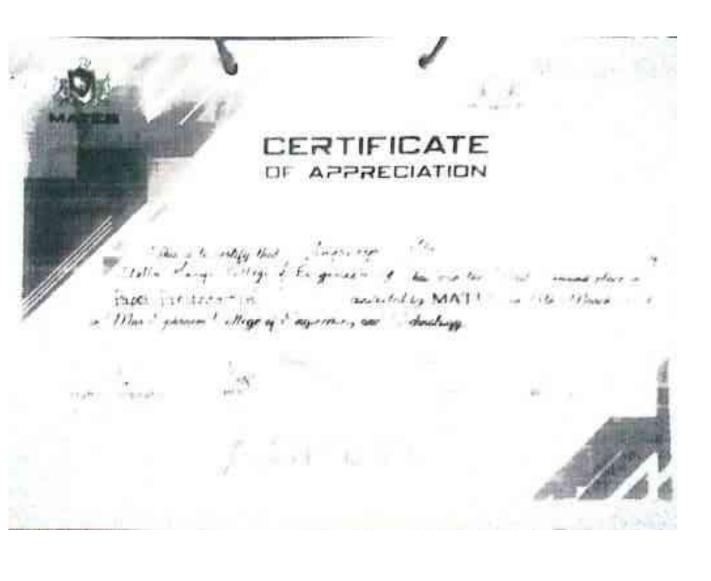

---------------------------------------------------------------------------------------------------------------------------------------------------------------------------------------------------------------------------------------------------------------------------------------------------------------------------------------------------------------------------------------------------------------------------------------------------------------------------------------------------|------------|----|
| William the second Street Second Seco |            | 50 |

STELLA MARY COLLEGE OF ENGINEERING Wen the SECOND place in the event

POSTER PRESENTATION of the National Level Technical Symposium organised

by department of Mechanical Engineering on 19-march-2018

CONVENTOR INDOPERSOR INDO











# UNIVERSITY COLLEGE OF ENGINEERING

(ANNA UNIVERSITY CONSTITUENT COLLEGE)
KONAM NAGERCOLL-629004.

DEPARTMENT OF ELECTRONICS AND COMMUNICATION ENGINEERING

| Dertiliente de line