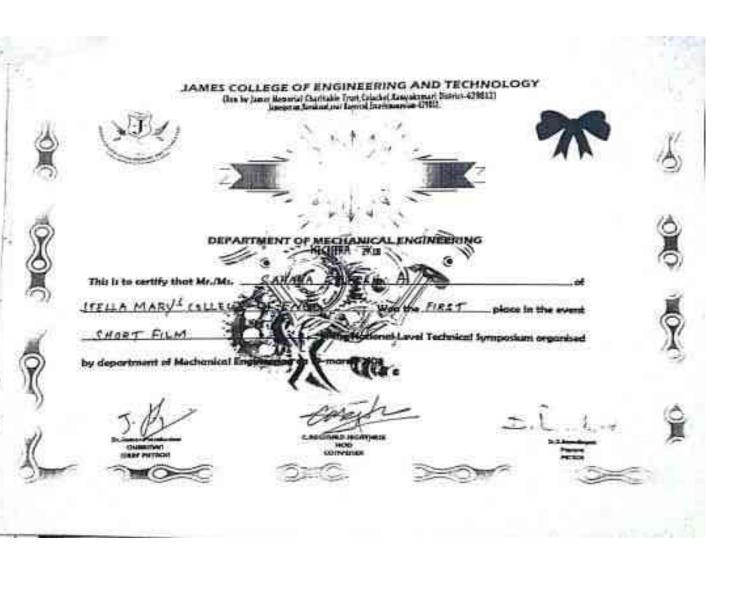

-----------------------------------------------------------------------------------------------------------------------------------------------------------------------------------------------------------------------------------------------------------------------------------------------------------------------------------------------------------------------------------------------------------------------------------------------------------------------------------------------------------|------------|----|
| William the second Street Second Seco |            | 50 |

STELLA MARY COLLEGE OF ENGINEERING Wen the SECOND place in the event

POSTER PRESENTATION of the National Level Technical Symposium organised

by department of Mechanical Engineering on 19-march-2018

CONVENTOR INDOPERSOR INDO











# UNIVERSITY COLLEGE OF ENGINEERING

(ANNA UNIVERSITY CONSTITUENT COLLEGE)
KONAM NAGERCOLL-629004.

DEPARTMENT OF ELECTRONICS AND COMMUNICATION ENGINEERING

| Dertiliente de line