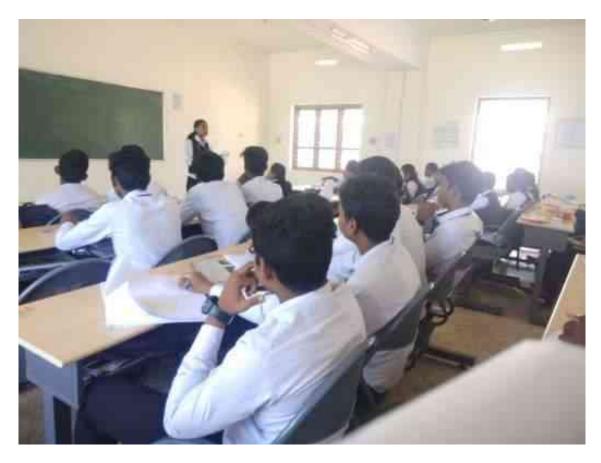

# CIRCULAR

It is planned to conduct a special coaching class for the students of II,III and IV year B.E. Electronics and Communication Engineering who secured low marks in Internal Assessment Test. The students concerned are advised to attend the remedial coaching class from 3.00 p.m to 4.20 p.m for the subjects mentioned to improve the learning ability and performance.